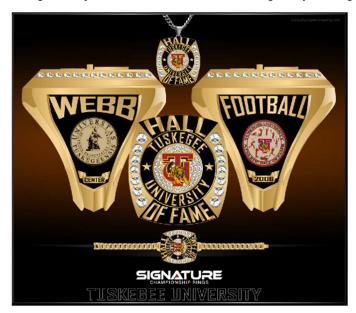

## **Class of 2025 - Ring Order Form**

**IMPORTANT INSTRUCTIONS:** We recommend you visit your local jewelry and get measured for ring options. The Championship ring option is large ring and the ring size may need to be sized larger to fit over your knuckle on finger, but jewelers can advise on best fit given your finger and ring size.

## **OPTIONS (Select only one)**

- [ ] **Ring** Championship size (\*as seen in photo) | **Ring Size**
- [ ] Ring Regular size | Ring Size \_\_\_\_\_
- [ ] Bracelet
- [ ] Pendant

## **RING CUSTIMIZATION:**

| Custom Options              | Sample   | Your Customizations |
|-----------------------------|----------|---------------------|
| Last Name                   | Webb     |                     |
| Sport                       | Football |                     |
| Position or Number          | Center   |                     |
| Grad Year or Induction Year | 1967     |                     |