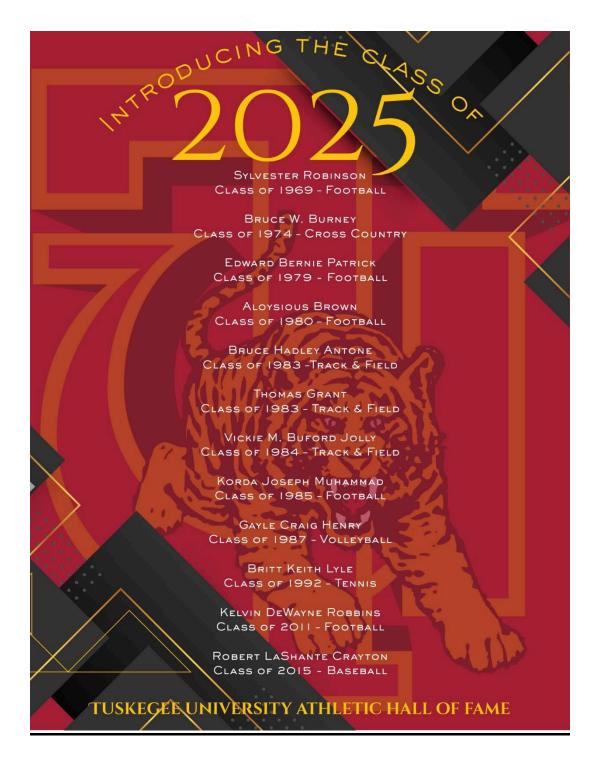

(Continued)                  |    |
| Itinerary                        |    |
| Lodging **                       |    |
| Supporter Order Form             | 10 |
| Business - Sponsorship Form      | 11 |
| Souvenir AD Specifications       | 12 |
| AD Criteria, Dimensions          | 12 |
| Inductee (Honoree) Sample Photo  | 13 |
| Dress Code                       | 14 |
| HOF Ring                         | 15 |
| HOF Ring Order Form              | 16 |
| Contact Information              | 17 |
| Email Address                    | 17 |
| Phone Contacts                   | 17 |
| Website                          | 17 |
| Social Media                     |    |



# TUSKEGEE UNIVERSITY ATHLETIC HALL OF FAME Enshrinement Weekend

"Honoring Athletic Legends"

### **TUAHOF 2025 Class Members**





### **Enshrinement Weekend**

"Honoring Athletic Legends"

### **Terminology**

TUAHOF - Tuskegee University Athletic Hall of Fame

**Inductee (Honoree)** – person selected to be a member of the Tuskegee University Athletic Hall of Fame. TUAHOF members contribute to the Legacy of Tuskegee University as "Athletic Legends.' Inductee (Honoree) noted achievements include (1) student-athlete (2) graduate (3) continued financial support of Tuskegee University (4) professional accomplishment (5) community involvement.

**Supporter's –** Family, friends, co-workers, employees, employers, alumni clubs affiliated, Greek organizations affiliated, church's affiliated, and other organizations affiliated, business partners and all other individual/business sponsors willing to support you and the TUA