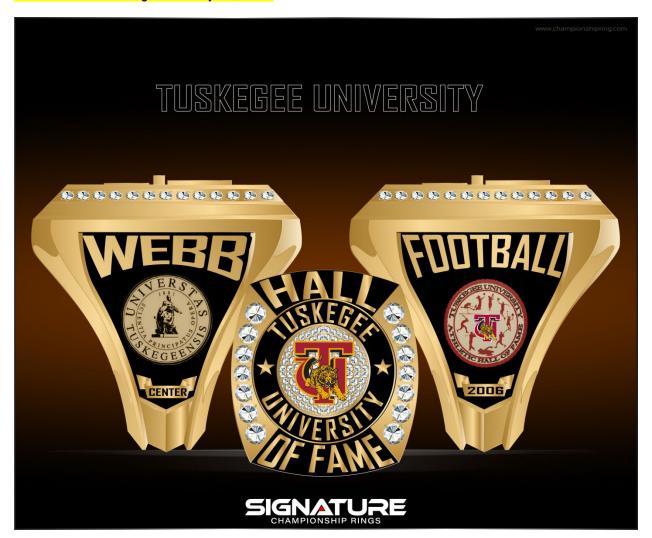

### **HOF Ring**

It is recommended that the inductee visit a jeweler to get the most accurate ring sizing. The "championship style" rings sometimes require a slightly larger size than your normal size because of the width of that type ring.

If the size is incorrect and resizing is needed, then there is \$45 charge plus shipping cost to the vendor. Inductee will be provided address and payment info to return ring for resizing.

Deadline to submit ring info is May 15, 2025.

**RING CUSTIMIZATION:** 

### **Class Ring Order Form**

**IMPORTANT INSTRUCTIONS:** We recommend you visit your local jewelry and get measured for ring options. The Championship ring option is large ring and the ring size may need to be sized larger to fit over your knuckle on finger, but jewelers can advise on best fit given your finger and ring size.

| L | AST NAME                             | FIRST NAME            |
|---|--------------------------------------|-----------------------|
| 0 | PTIONS (Select only one)             |                       |
| [ | ] Ring - Championship size (*as seen | in photo)   Ring Size |
| [ | ] Ring - Regular size   Ring Size    |                       |
| [ | ] Bracelet                           |                       |
| [ | ] Pendant                            |                       |

| Custom Options              | Sample   | Your Customizations |
|-----------------------------|----------|---------------------|
| Last Name                   | Webb     | (Max 10 Char)       |
| Sport                       | Football | (Max 15 Char)       |
| Position or Number          | Center   | (Max 10 Char)       |
| Grad Year or Induction Year | 1967     | (Max 4 Char)        |